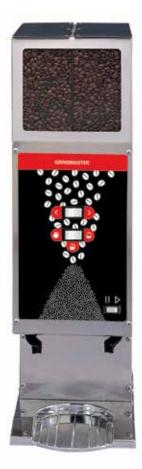

Model 250-3A

## Features

- Years of proven performance and reliability.
- Economical, dependable workhorses featuring exclusive, long-lasting granulating-style burrs to assure consistent throws.
- Excellent bean visibility.
- Adjustable range of grind profile settings.
- Powerful, energy-efficient 0.5 hp motor.
- Circuit breaker with manual reset button.

- Digitally controlled with internal LED display.
- Troubleshooting guide decals with tollfree phone number affixed to the back of each grinder.
- Burrs guaranteed to process 40,000 pounds (18,144 kg) of coffee at medium grind.
- Exceptional warranty program: burrs - 4 years or 40,000 lbs. (18,144 kg) of coffee, all other components - 2 years.