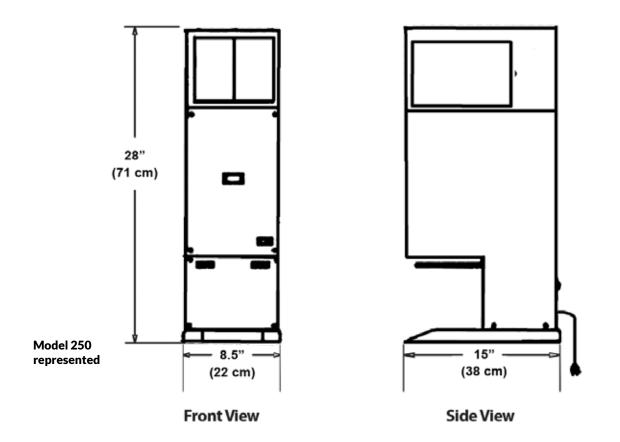

## **250 FOODSERVICE** COFFEE GRINDERS

| MODEL                     | DESCRIPTION                                                       | ELECTRICAL                                                      | PRODUCT<br>DIMENSIONS<br>(H X W X D)        | SHIPPING<br>DIMENSIONS<br>(H X W X D)           | SHIP<br>WEIGHT       |
|---------------------------|-------------------------------------------------------------------|-----------------------------------------------------------------|---------------------------------------------|-------------------------------------------------|----------------------|
| <b>250</b><br>(250)       | Single portion dispensing (2) 5.5 lbs. (2.5 kg) hoppers           | 115V / 0.92 kW / 9A / 1 Ph<br>NEMA 5-15P line cord<br>included. | 28" x 8.5" x 15"<br>(71 cm x 22 cm x 38 cm) | 32" x 10.75" x 19.5"<br>(81 cm x 27 cm x 50 cm) | 58 lbs.<br>(26.3 kg) |
| <b>250-3A</b><br>(250-3A) | Three portion dispensing options (2)<br>5.5 lbs. (2.5 kg) hoppers | 115V / 0.92 kW / 9A / 1 Ph<br>NEMA 5-15P line cord<br>included. | 28" x 8.5" x 15"<br>(71 cm x 22 cm x 38 cm) | 32" x 10.75" x 19.5"<br>(81 cm x 27 cm x 50 cm) | 60 lbs.<br>(27.2 kg) |